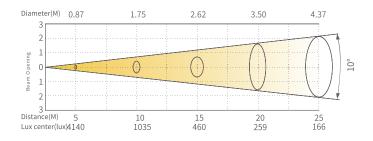

#### **Photometrics**

## **Optical System**

| Lamp Source | 100W LED   |
|-------------|------------|
| Beam Angle  | 10° to 60° |
| CCT         | 3200K      |
| CRI         | 96         |