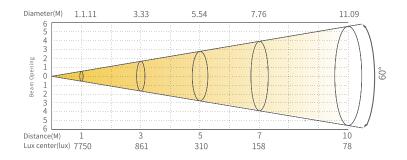

#### **Photometrics**

## **Optical System**

| Lamp Source | 100W LED   |
|-------------|------------|
| Beam Angle  | 10° to 60° |
| CCT         | 3200K      |
| CRI         | 96         |