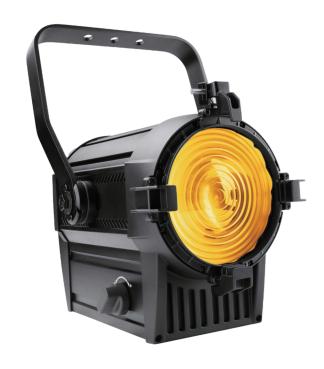

#### LEDFRE200

The FD3 is a professional LED theatrical fresnel. It features a 10° to 60° manual zoom with a powerful 100W LED engine comparable to 750W incandescent fresnels. It uses high quality tungsten LEDs, tuned to a temperature of 3200K. Boasting a CRI of over 96, this fresnel provides solid and accurate colour representation for video and photography. The FD3 is a lightweight, dependable fresnel, ideal for situations where both small size and power is required.