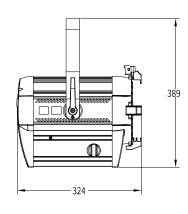

#### **Appearance**

| Size (LWH) | 324 x 281 x 389mm  |
|------------|--------------------|
| Weight     | 6.1kg              |
| Casing     | Aluminium Die Cast |
| Colour     | Black              |

#### **Dimensions**

Size (LWH)

Barn doors

324 x 281 x 389mm