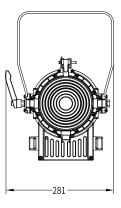

#### **Dimensions**

Size (LWH)

Barn doors

324 x 281 x 389mm

#### **Appearance**

| Size (LWH) | 324 x 281 x 389mm  |
|------------|--------------------|
| Weight     | 6.1kg              |
| Casing     | Aluminium Die Cast |
| Colour     | Black              |